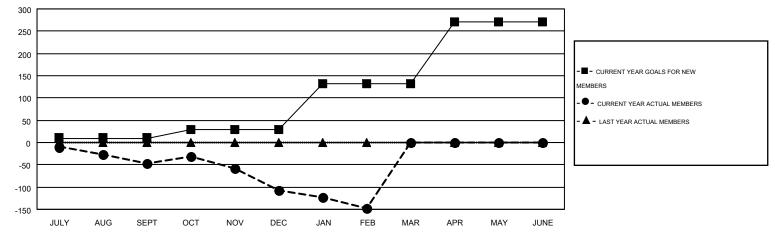

## MONTHLY MEMBERSHIP PROGRESS REPORT

Multiple District 17

Results as of: 2/28/2015

LOCATION: KANSAS

GMT: KENNETH SCHWOLS

GMT CA 1

|               |                  | Clubs            |                  |                  | Members               |                    |                                        |                    |                  |  |
|---------------|------------------|------------------|------------------|------------------|-----------------------|--------------------|----------------------------------------|--------------------|------------------|--|
|               | RESUL            | TS FOR 2014-2015 |                  |                  | RESULTS FOR 2014-2015 |                    |                                        |                    |                  |  |
| QUARTER       | NEW CLUB<br>GOAL | NEW CLUBS        | DROPPED<br>CLUBS | NET<br>GAIN/LOSS | QUARTER               | NEW MEMBER<br>GOAL | CHARTER AND<br>NEW<br>MEMBERS<br>ADDED | DROPPED<br>MEMBERS | NET<br>GAIN/LOSS |  |
| JULY/AUG/SEPT | 0                | 0                | 0                | 0                | JULY/AUG/SEPT         | 10                 | 100                                    | 148                | -48              |  |
| OCT/NOV/DEC   | 0                | 1                | 0                | 1                | OCT/NOV/DEC           | 20                 | 149                                    | 208                | -59              |  |
| JAN/FEB/MAR   | 1                | 0                | 3                | -3               | JAN/FEB/MAR           | 102                | 85                                     | 125                | -40              |  |
| APR/MAY/JUNE  | 2                | 0                | 0                | 0                | APR/MAY/JUNE          | 139                | 0                                      | 0                  | 0                |  |

## GOALS AND ACTUAL MEMBERS CUMULATIVE

| DROPPED CLUBS: 3  DROPPED MEMBERS |                | 128 CLUBS OF 254 ADDED 1 OR MORE NEW MEMBERS | GENDER DISTRIBUT  MALE  FEMALE        | TION<br>4,114 (74.34%)<br>1,420 (25.66%) |              |
|-----------------------------------|----------------|----------------------------------------------|---------------------------------------|------------------------------------------|--------------|
| DECEASED  CLUB CANCELLED  OTHER   | 68<br>8<br>405 | CLICK HERE FOR HEALTH ASSESSMENT DATA        | FAMILY UNIT MEMBERS HEAD OF HOUSEHOLD |                                          | 1,141<br>563 |
| TOTAL                             | 481            |                                              | NON-HEAD OF HOUSEHOLD                 |                                          | 578          |