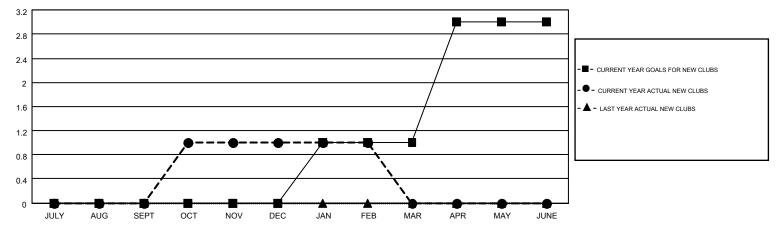

## MONTHLY MEMBERSHIP PROGRESS REPORT

Multiple District 17

Results as of: 2/28/2015

LOCATION: KANSAS

GMT: KENNETH SCHWOLS

GMT CA 1

|               |                  | Clubs            |                  |                  | Members               |                    |                                        |                    |                  |  |
|---------------|------------------|------------------|------------------|------------------|-----------------------|--------------------|----------------------------------------|--------------------|------------------|--|
|               | RESUL            | TS FOR 2014-2015 |                  |                  | RESULTS FOR 2014-2015 |                    |                                        |                    |                  |  |
| QUARTER       | NEW CLUB<br>GOAL | NEW CLUBS        | DROPPED<br>CLUBS | NET<br>GAIN/LOSS | QUARTER               | NEW MEMBER<br>GOAL | CHARTER AND<br>NEW<br>MEMBERS<br>ADDED | DROPPED<br>MEMBERS | NET<br>GAIN/LOSS |  |
| JULY/AUG/SEPT | 0                | 0                | 0                | 0                | JULY/AUG/SEPT         | 10                 | 100                                    | 148                | -48              |  |
| OCT/NOV/DEC   | 0                | 1                | 0                | 1                | OCT/NOV/DEC           | 20                 | 149                                    | 208                | -59              |  |
| JAN/FEB/MAR   | 1                | 0                | 3                | -3               | JAN/FEB/MAR           | 102                | 85                                     | 125                | -40              |  |
| APR/MAY/JUNE  | 2                | 0                | 0                | 0                | APR/MAY/JUNE          | 139                | 0                                      | 0                  | 0                |  |

## GOALS AND ACTUAL NEW CLUBS CUMULATIVE